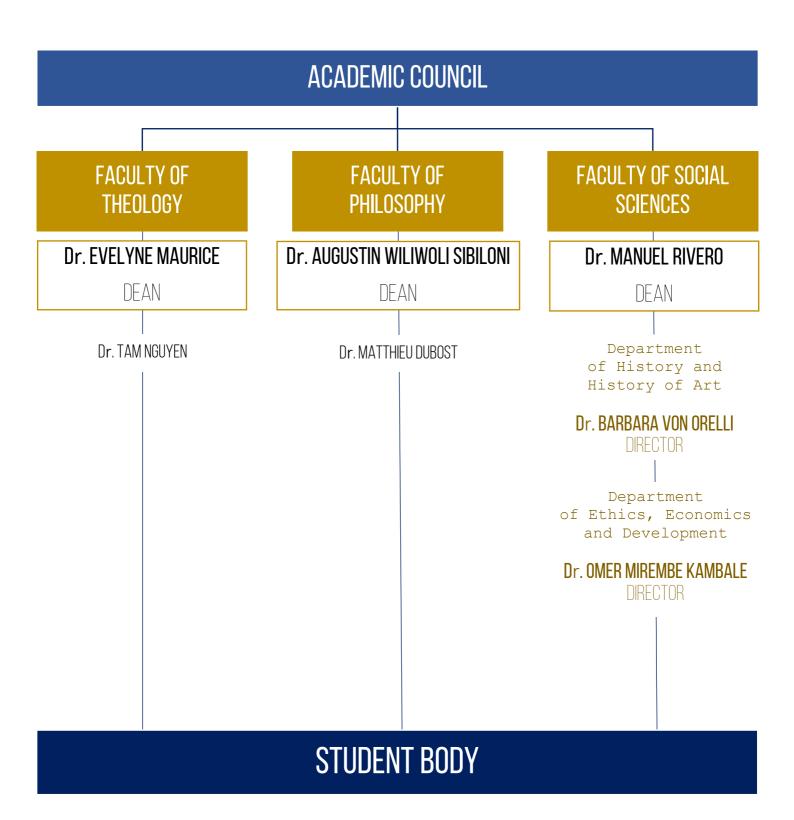

PEDAGOGICAL DIRECTOR

#### INA KASNIJA

IT/COMMUNICATION DIRECTOR

#### IT/COMMUNICATION **ADMINISTRATIVE PEDAGOGICAL DEPARTMENT DEPARTMENT DEPARTMENT** CÉCILE BOUCHERLE **CARLY WOOD** INA KASNIJA ADMINISTRATIVE DIRECTOR IT/COMMUNICATION DIRECTOR PEDAGOGICAL DIRECTOR STEPHANIE ATTERBURY AMEER JAJÉ CATERINA ERANDO ADMINISTRATIVE DIRECTOR DIRECTOR OF DOMUNI-ARABIC **EDITION & DESIGN** ASSISTANT MARIE-JOSÉ SARKIS **AUGUSTIN WILIWOLI ALICE AUXENFANTS ASSISTANT** AFRICA DEPARTMENT DIRECTOR **ASSISTANT ELISE SAAD EVELYNE MAURICE ALAN RIVES FIGUERAS** DOMUNI-ARABIC PROGRAMMING ENGINEER **MENTOR** JUAN CARLOS QUIRÒS GONZÁLEZ APOLLINAIRE KIVYAMUNDA DAVID MURRILLO DOMUNI-SPAIN **PROGRAMMING MENTOR** JOSE ALBERTO DE BLAS EMMANUEL BOISSIEU WEBDESIGN **MENTOR ADRIAN JUDD**

MENTOR

#### The Faculties



# The Interfaculty Institutes



## Domuni Research Institute